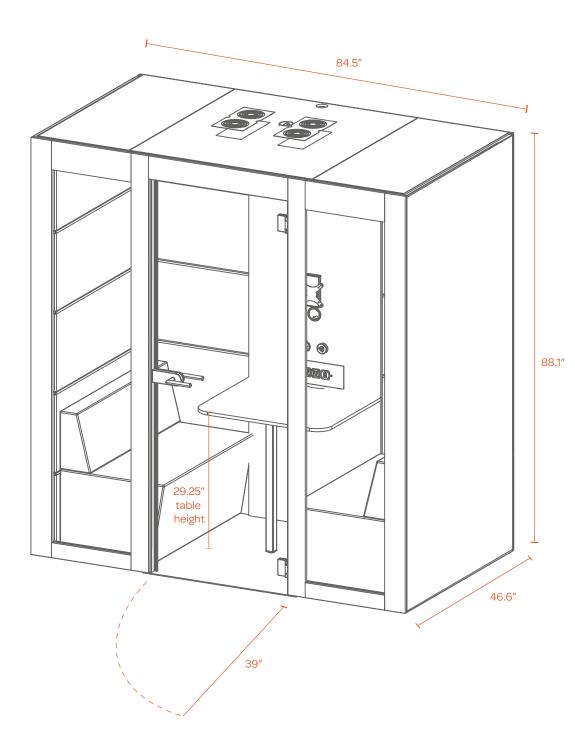

## DIMENSIONS

Your Poppin Account Executive and Project Manager can answer any questions you have about the placement of your PoppinPod.

## Gen 3 PoppinPod

- The footprint of the assembled PoppinPod (with the door closed) is 84.5" W  $\times$  46.6" D  $\times$  88.1" H.
- When the door is opened fully, it adds 39" to the overall depth
- Allow for 12" above the PoppinPod for sufficient air circulation.