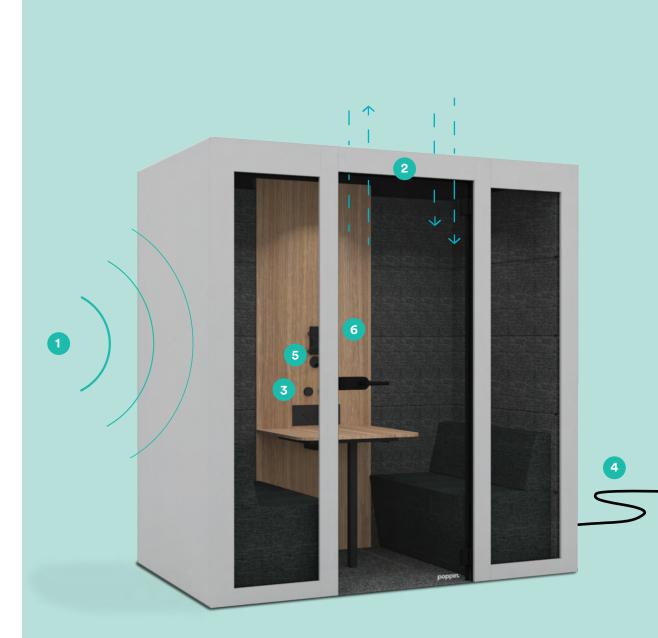

## EXPLORE THE GEN 3 POPPINPOD

Our best-in-class, upgraded features include built-in power, lighting, and comfortable ventilation. Plus, we've revisited all the details that make conversations incomprehensible so you get the most private phone booth on the market.

#### 1. ANTI-EAVESDROP DESIGN

Each pod is designed to keep confidential conversations, phone calls, and video conferencing completely private

#### 2. AIRFLOW

Our PoppinPod fans – which refresh in less than 1 minute – are precisely calibrated to balance comfort and acoustic performance

#### 3. BUILT IN POWER

The Gen 3 PoppinPod for 2 comes with 2 AC outlets, 1 USB port and 1 Ethernet or HDMI cable guide

#### 4. PLUG + PLAY

Simply plug the power cord into any grounded 15A outlet and get right to work

#### 5. SEAMLESS CONTROL KNOBS

Two control dials to easily adjust both the lights and fans to your desired level

#### 6. MONITOR MOUNT

Built in monitor mount for virtual conferencing

Contact Us (888) 676-7746 sales@poppin.com