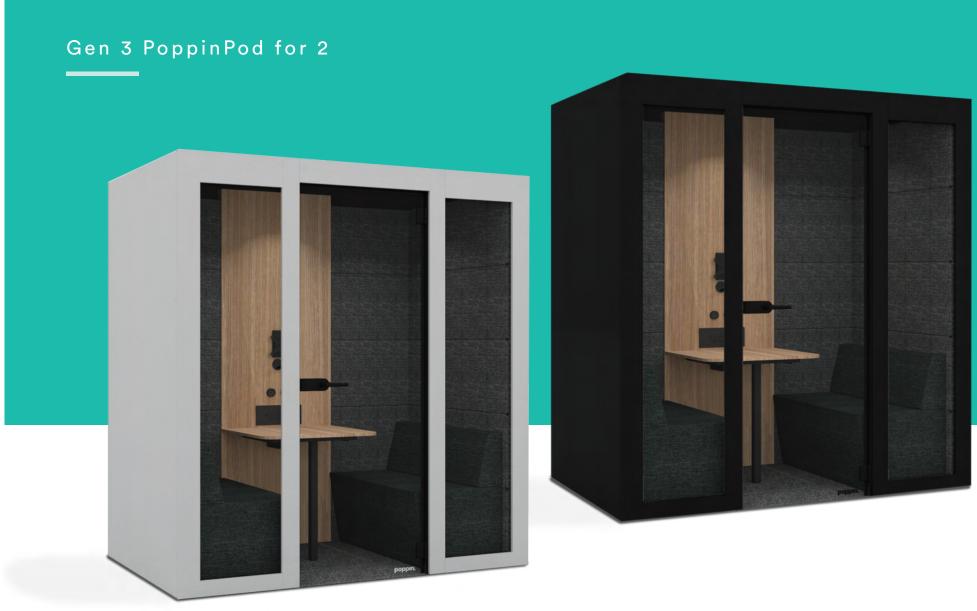

# GEN 3 POPPINPODFOR 2

Looking for more meeting space (no contractor required)? Designed to offer a quiet space in an open office environment, the Gen 3 PoppinPod for 2 gives your team the opportunity to control their environment. Pop in for focused work, a one-on-one, or a meeting that can comfortably seat up to two people. Comes with a built in table and booths to create a turnkey meeting room. (Available without furniture). The included outlets & USB ports make it easy to power conferencing equipment, screens, or devices for remote meetings or extra-long brainstorms.

## **Bells + Whistles**

- Meets ISO 23351-1 acoustic standards
- Anti-eavesdrop design to bring you the most private, durable, and accessible phone booth on the market
- Built-in work surface allows you to easily move from desk to pod
  without missing a beat
- Built-in smart control unit that automatically adjusts to the optimal ventilation and illumination setting based on your environment
- 3 Motion-activated LED lights that are dimmable from 2200 lumens
- 4 Motion-activated fans that refresh the air inside the pod every 36 seconds
- Virtually flush with the ground eliminating trip and fall risks

## **Power Specifications**

- 2 AC outlets + 1 USB integrated to the back panel of the pod for easy access
- Input: 100-240 V, 50/60 Hz
- Output: 100-240 V, 50/60 Hz
- Ability to channel the power cord through the ceiling or base of the pod allowing for flexibility based on your building's electrical access, cord length varies 3-6'